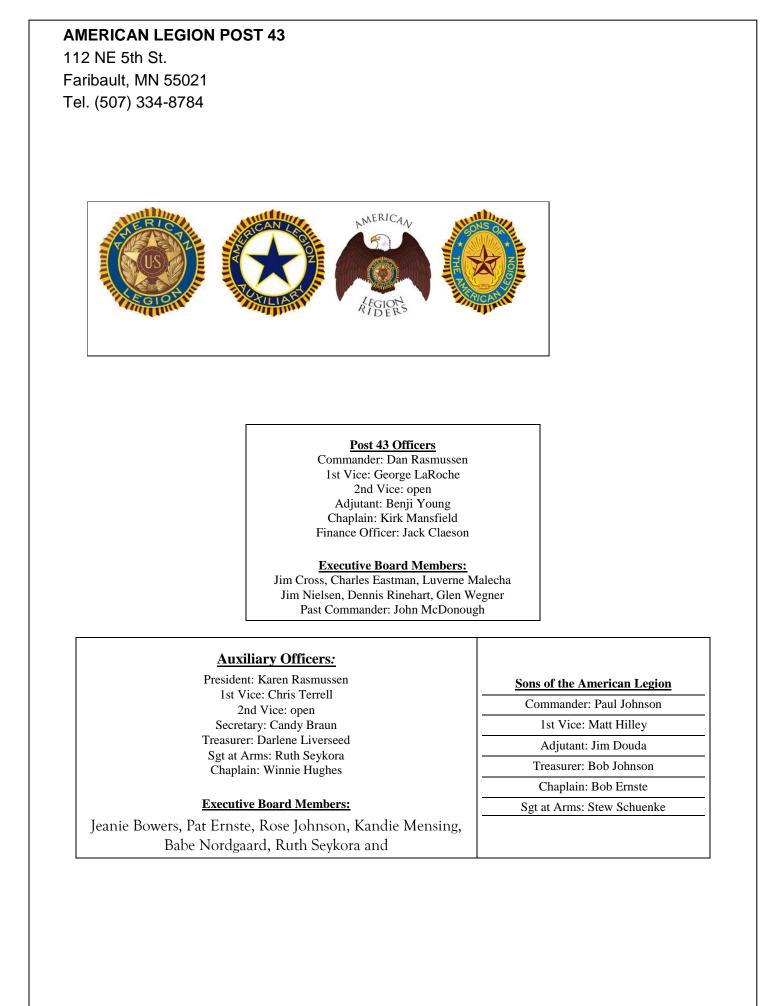

## Faribault, MN

Greetings from American Legion Post #43 Commander Dan Rasmussen and American Legion Auxiliary Unit #43 President Karen Rasmussen:

- Happy 100<sup>th</sup> Birthday to The American Legion on March 15, 2019!
- We had a successful Salad Luncheon with guest presenter, Jody Long, plant manager of Jennie-O. Thanks to our Legion members who helped park cars, present Colors and do dishes!
- Thanks for helping us celebrate The Legion's Birthday with the birthday dinner on March 12<sup>th</sup>. The Auxiliary will be gifting the Club with a roaster for their birthday gift.
- Three and one-half pages of signatures were gathered at the dinner to fax to our D.C. Senators and Representative to urge them to support S.504, **The Legion Act**. It will take an act of Congress to change the Legion charter to allow veterans who served in "peace time" to be able to join the Legion. A veteran is a veteran and raised their hand to serve regardless if the United States was in a war or hostilities situation or not.
- We had Sue Register, Volunteer Services Coordinator for Hastings Veterans Home, update us at a joint gathering of the Legion and Auxiliary in March. We presented her with laundry bags and products.
- Vigilant Guardians will present to joint Legion and Auxiliary April 1<sup>st</sup>.
- Believet, a service dog program for disabled veterans out of Northfield, will present to the joint membership meeting May 6<sup>th</sup>.
- Installation of Officers will be on June 3<sup>rd</sup> with Department President Jean Walker as our special guest and installer. Potluck to follow.
- The Auxiliary National President, Kathy Dungan, will be in our area May 16th, at a luncheon in Chanhassen and dinner in Montgomery.
- Poppy Days will be May 16th and 17th.
- District 3 Convention in Forest Lake on May 18th and 19th. Faribault will host next year in 2020.
- We are now collecting the Kwik Trip "Milk Moola" pouch strips and milk bottle caps, "Box Tops for Education" and "Loaves 4 Learning" from Country Hearth and Village Hearth breads by the pop tab container in the front entryway.
- Wear Red on Fridays to Remember Everyone Deployed.

| Dan Rasmussen, | Post 43 Comm | ander and Karen | Rasmussen, | Unit 43 President |
|----------------|--------------|-----------------|------------|-------------------|
|----------------|--------------|-----------------|------------|-------------------|